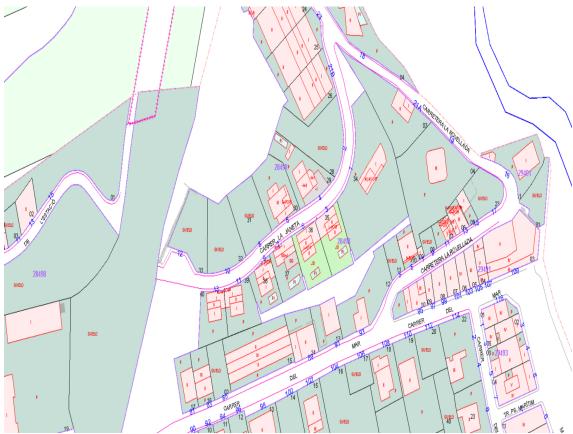

plot with good views.

90.000 €

Land of 460 m2 to build a detached house, in a completely finished urbanization. Great views and south orientation.

**Transaction:** Sale **Category:** Plot

Work category: New construction **Situation:** Alt Empordà

Plot: 460 m<sup>2</sup>

GIRONA

Migdia, 50, baixos - 17002 Telèfon: 972 22 61 60

e-mail: info@administracionsgirona.cat

Parc Tramuntana, 5 baixos - 17496

Telèfon: 972 38 92 30

e-mail: colera@administracionsgirona.cat

## PARCELA CATASTRAL

Localización

CL LA JANETA 12 COLERA (GIRONA)

Superficie gráfica

460 m<sup>2</sup>